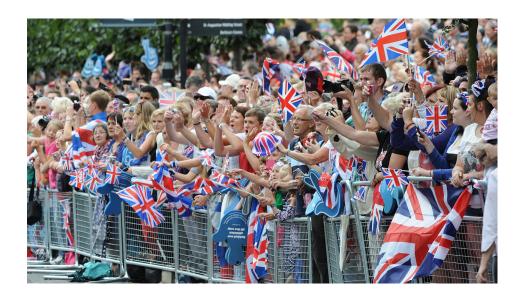

#### **Showing support**

Fan support can make all the difference to how a team performs. During the London 2012 Olympic and Paralympic Games, fans showed their support for our national teams in a huge variety of ways. Some fans waved flags, clappers, banners and posters. Others showed their support through what they wore: make up, face paint, ribbons, wristbands, masks, hats, tops, fancy dress and traditional costumes. Fans' outfits were inspired by the teams they were supporting, particular athletes they were rooting for and national symbols, like flags. Sometimes fans bought items to show their support, but lots of fans also showed their creativity by making their own outfits.